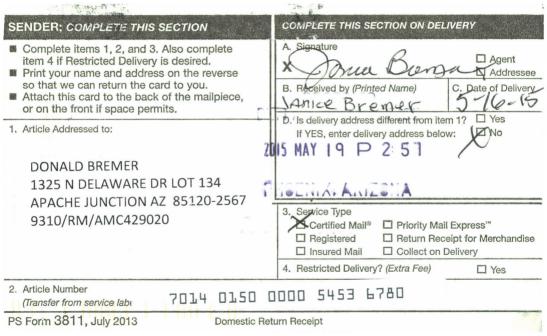

#### SENDER: COMPLETE THIS SECTION

- Complete items 1, 2, and 3. Also complete item 4 if Restricted Delivery is desired.
- Print your name and address on the reverse so that we can return the card to you.
- Attach this card to the back of the mailpiece. or on the front if space permits.
- 1. Article Addressed to:

#### GARY PRICE 1325 N DELAWARE DR LOT 132 APACHE JUNCTION AZ 85120-2567 9310/RM/AMC429020

2. Article Number

6797 5453 0000 Transfer from service la 0150 7014 PS Form 3811, July 2013

**Domestic Return Receipt** 

#### CERTIFIED MAIL - RETURN RECEIPT REQUESTED No. 7014 0150 0000 5453 6797