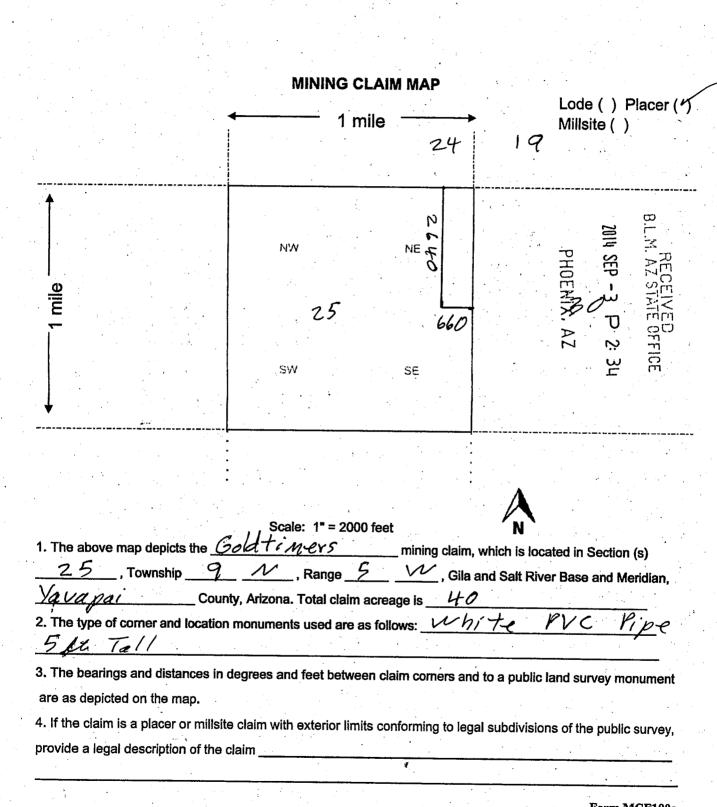

The claim is an excess length. A placer claim with two owners cannot exceed 1320 feet in length. Your claim is 2640 feet in length. You must reduce the length of your claim from 2640 feet to 1320 feet. You may not take in new ground through an amendment.