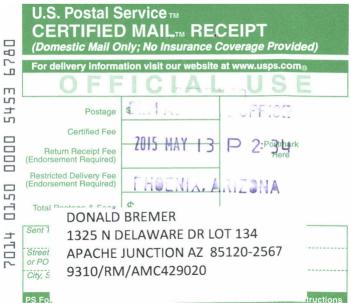

#### Certified Mail Provides:

- A mailing receipt
- A unique identifier for your mailpiece
- A record of delivery kept by the Postal Service for two years

#### Important Reminders:

- Certified Mail may ONLY be combined with First-Class Mail® or Priority Mail®.
- Certified Mail is not available for any class of international mail.
- NO INSURANCE COVERAGE IS PROVIDED with Certified Mail. For valuables, please consider Insured or Registered Mail.
- For an additional fee, a Return Receipt may be requested to provide proof of delivery. To obtain Return Receipt service, please complete and attach a Return Receipt (PS Form 3811) to the article and add applicable postage to cover the fee. Endorse mailpiece "Return Receipt Requested". To receive a fee waiver for a duplicate return receipt, a USPS<sub>®</sub> postmark on your Certified Mail receipt is required.
- For an additional fee, delivery may be restricted to the addressee or addressee's authorized agent. Advise the clerk or mark the mailpiece with the endorsement "Restricted Delivery".
- If a postmark on the Certified Mail receipt is desired, please present the article at the post office for postmarking. If a postmark on the Certified Mail receipt is not needed, detach and affix label with postage and mail.

#### IMPORTANT: Save this receipt and present it when making an inquiry.

PS Form 3800, August 2006 (Reverse) PSN 7530-02-000-9047

#### CERTIFIED MAIL - RETURN RECEIPT REQUESTED No. 7014 0150 0000 5453 6780