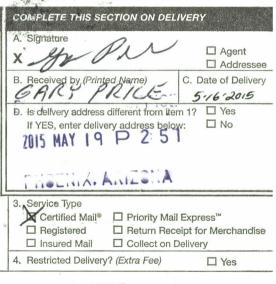

#### SENDER: COMPLETE THIS SECTION

- Complete items 1, 2, and 3. Also complete item 4 if Restricted Delivery is desired.
- Print your name and address on the reverse so that we can return the card to you.
- Attach this card to the back of the mailpiece. or on the front if space permits.
- 1. Article Addressed to:

#### GARY PRICE 1325 N DELAWARE DR LOT 132 APACHE JUNCTION AZ 85120-2567 9310/RM/AMC429020

2. Article Number

6797 5453 0000 Transfer from service la 0150 7014 PS Form 3811, July 2013

**Domestic Return Receipt** 